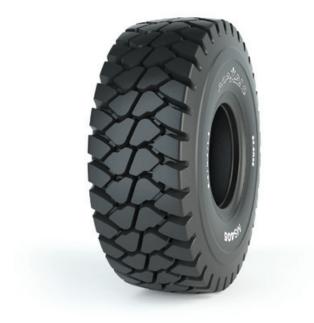

## E-4 / G-4 / L-4

The new aggressive, self-cleaning E4/L4 tread design provides high traction and durability in tough, demanding applications.

- Wear & Cut resistant tread compound
- Long life non-directional deep tread design
- Superior durability and reduced cost per hour
- Suitable for loaders and articulated dumpers
- Excellent traction & flotation
- Reduced vibration and improved stability

Applications

Footprint

| Size    | Load Index &<br>Speed Symbol | Star Rating | Туре | Rim       | Unit | Tire Dimensions |                  |                     |
|---------|------------------------------|-------------|------|-----------|------|-----------------|------------------|---------------------|
|         |                              |             |      |           |      | Tread<br>Depth  | Section<br>Width | Overall<br>Diameter |
| 23.5R25 | 185B / 170A8 / 201A2         | **          | TL   | 19.50/2.5 | in.  | 66/32           | 23.7             | 65.2                |
|         |                              |             |      |           | mm   | 52              | 603              | 1655                |
| 26.5R25 | 193B / 209A2                 | **          | TL   | 22.00/3.0 | in.  | 70/32           | 26.7             | 69.9                |
|         |                              |             |      |           | mm   | 56              | 679              | 1775                |
| 29.5R25 | 200B / 216A2                 | **          | TL   | 25.00/3.5 | in.  | 75/32           | 30.0             | 75.1                |
|         |                              |             |      |           | mm   | 60              | 763              | 1908                |